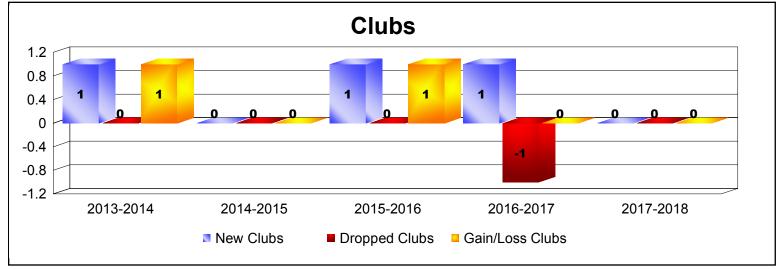

District 108TA3 As of June 2018 Cumulative

| Year      | New<br>Clubs | Dropped<br>Clubs | Gain/<br>Loss<br>Clubs | New<br>Members | Charter<br>Members | Reinstate<br>Members | Transfer<br>Members | Total<br>Member<br>Added | Total<br>Members<br>Dropped | Gain/<br>Loss<br>Members |
|-----------|--------------|------------------|------------------------|----------------|--------------------|----------------------|---------------------|--------------------------|-----------------------------|--------------------------|
| 2013-2014 | 1            | 0                | 1                      | 80             | 26                 | 8                    | 4                   | 118                      | -178                        | -60                      |
| 2014-2015 | 0            | 0                | 0                      | 143            | 0                  | 15                   | 18                  | 176                      | -140                        | 36                       |
| 2015-2016 | 1            | 0                | 1                      | 71             | 21                 | 4                    | 10                  | 106                      | -153                        | -47                      |
| 2016-2017 | 1            | -1               | 0                      | 111            | 28                 | 1                    | 16                  | 156                      | -162                        | -6                       |
| 2017-2018 | 0            | 0                | 0                      | 90             | 0                  | 5                    | 4                   | 99                       | -164                        | -65                      |
| Average   | 1            | 0                | 0                      | 99             | 15                 | 7                    | 10                  | 131                      | -159                        | -28                      |