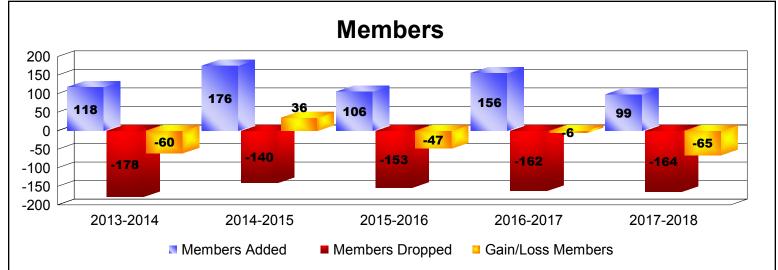

District 108TA3 As of June 2018 Cumulative

| Year      | New<br>Clubs | Dropped<br>Clubs | Gain/<br>Loss<br>Clubs | New<br>Members | Charter<br>Members | Reinstate<br>Members | Transfer<br>Members | Total<br>Member<br>Added | Total<br>Members<br>Dropped | Gain/<br>Loss<br>Members |
|-----------|--------------|------------------|------------------------|----------------|--------------------|----------------------|---------------------|--------------------------|-----------------------------|--------------------------|
| 2013-2014 | 1            | 0                | 1                      | 80             | 26                 | 8                    | 4                   | 118                      | -178                        | -60                      |
| 2014-2015 | 0            | 0                | 0                      | 143            | 0                  | 15                   | 18                  | 176                      | -140                        | 36                       |
| 2015-2016 | 1            | 0                | 1                      | 71             | 21                 | 4                    | 10                  | 106                      | -153                        | -47                      |
| 2016-2017 | 1            | -1               | 0                      | 111            | 28                 | 1                    | 16                  | 156                      | -162                        | -6                       |
| 2017-2018 | 0            | 0                | 0                      | 90             | 0                  | 5                    | 4                   | 99                       | -164                        | -65                      |
| Average   | 1            | 0                | 0                      | 99             | 15                 | 7                    | 10                  | 131                      | -159                        | -28                      |